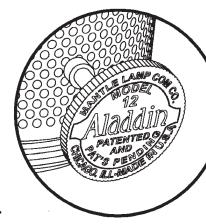

**R111 Wick Trimmer** cleans all Aladdin One Inch Wicks.

R103 Lox-On **Glass Chimney** fits Models 12, A, B, 14-English, 21, 21c, 23 and 23A Oil Burners.

Shown left is the face of Model 12 Wick Raiser Knob. When ordering parts for model number.