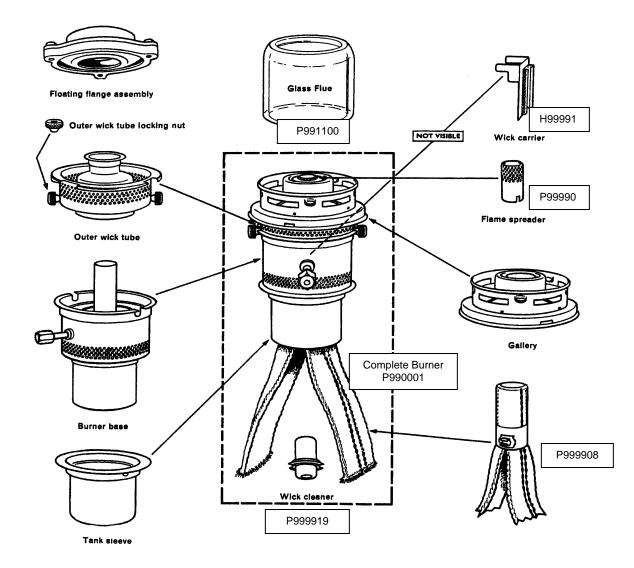

## No. 32 HALF INCH REFRIGERATION BURNER

This popular Aladdin half-inch burner is designed primarily for use in absorption refrigerators where reliability and low operating costs are essential.

Brand name manufacturers of kerosene-operated refrigerators insist on using this unit, as it is renowned for high quality and dependability. The heat output of this burner is ideal for refrigerators with capacities between 70 and 120 liters (2.5 to 4 cubic feet).

## **SPECIFICATIONS:**

Consumption (kerosene) 24 – 44 cc/hour .8 – 1.5 oz/hour Heat Output 790 – 1450 B.T.U/hour

Aladdin Mantle Lamp Company 681 International Blvd Clarksville, TN 37040 USA Tel: 931-647-4949 Fax: 931-647-4517 e-mail 'sales@aladdinlamps.com' The trademark ALADDIN is used under license from Aladdin Industries LLC